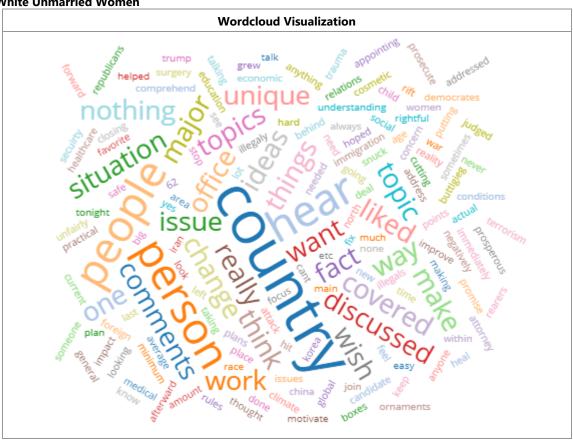

## **White Unmarried Women**

|                | Pre | Post | Pre-Post Vote Certainty |
|----------------|-----|------|-------------------------|
| Almost certain | 95% | 95%  | 0%                      |
| Probably       | 0%  | 0%   | 0%                      |
| 50-50          | 5%  | 5%   | 0%                      |
| Will not vote  | 0%  | 0%   | 0%                      |