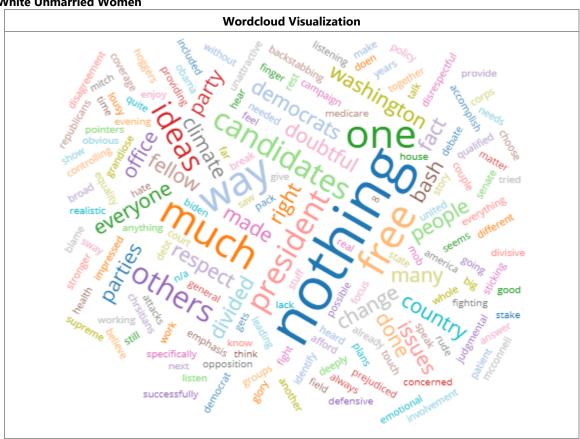

## **White Unmarried Women**

|                | Pre | Post | Pre-Post Vote Certainty |
|----------------|-----|------|-------------------------|
| Almost certain | 95% | 95%  | 0%                      |
| Probably       | 0%  | 0%   | 0%                      |
| 50-50          | 5%  | 5%   | 0%                      |
| Will not vote  | 0%  | 0%   | 0%                      |