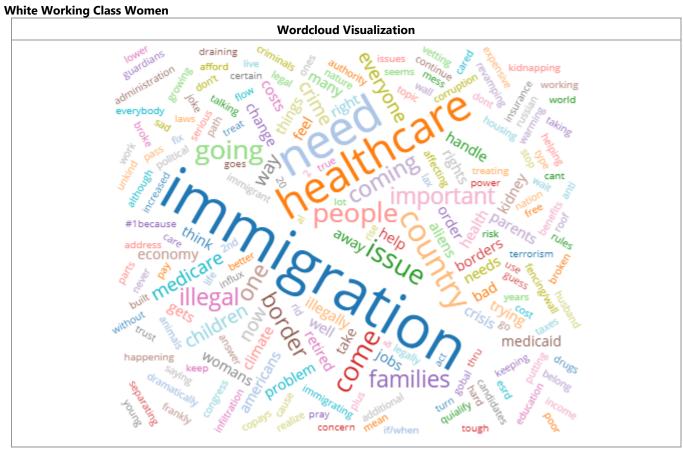

**White Working Class Women** 

|                | Pre | Post | Pre-Post Vote Certainty |
|----------------|-----|------|-------------------------|
| Almost certain | 84% | 88%  | +4%                     |
| Probably       | 8%  | 8%   | 0%                      |
| 50-50          | 8%  | 4%   | -4%                     |
| Will not vote  | 0%  | 0%   | 0%                      |

**White Working Class Women** 

|                          | Pre | Post | Shift (Post-Pre) |
|--------------------------|-----|------|------------------|
| The Democratic candidate | 36% | 44%  | +8%              |
| Republican Donald Trump  | 56% | 44%  | -12%             |
| Other                    | 0%  | 0%   | 0%               |
| Unsure                   | 8%  | 12%  | +4%              |

**White Working Class Women** 

| Times tronking class tronking |     |      |                  |
|-------------------------------|-----|------|------------------|
|                               | Pre | Post | Shift (Post-Pre) |
| Democratic primary/caucus     | 32% | 40%  | +8%              |
| Republican primary/caucus     | 52% | 48%  | -4%              |
| Neither one                   | 4%  | 4%   | 0%               |
| Not sure                      | 12% | 8%   | -4%              |

## **White Working Class Women**

| vilite vvoikilig class vv | Oilicii |      |                  |
|---------------------------|---------|------|------------------|
|                           | Pre     | Post | Shift (Post-Pre) |
| Elizabeth Warren          | 13%     | 10%  | -3%              |
| Beto O Rourke             | 0%      | 0%   | 0%               |
| Cory Booker               | 0%      | 0%   | 0%               |
| Amy Klobuchar             | 0%      | 0%   | 0%               |
| Julian Castro             | 0%      | 0%   | 0%               |
| Tim Ryan                  | 0%      | 0%   | 0%               |
| Tulsi Gabbard             | 0%      | 0%   | 0%               |
| Jay Inslee                | 0%      | 0%   | 0%               |
| Bill De Blasio            | 0%      | 0%   | 0%               |
| John Delaney              | 0%      | 0%   | 0%               |
| Joe Biden                 | 38%     | 20%  | -18%             |
| Bernie Sanders            | 0%      | 0%   | 0%               |
| Kamala Harris             | 0%      | 50%  | +50%             |
| Pete Buttigieg            | 0%      | 0%   | 0%               |
| Andrew Yang               | 0%      | 0%   | 0%               |
| Kristen Gillibrand        | 0%      | 0%   | 0%               |
| John Hickenlooper         | 0%      | 0%   | 0%               |
| Michael Bennet            | 0%      | 0%   | 0%               |
| Marianne Williamson       | 0%      | 0%   | 0%               |
| Eric Swalwell             | 0%      | 0%   | 0%               |
| Someone else              | 0%      | 10%  | +10%             |
| Unsure                    | 50%     | 10%  | -40%             |