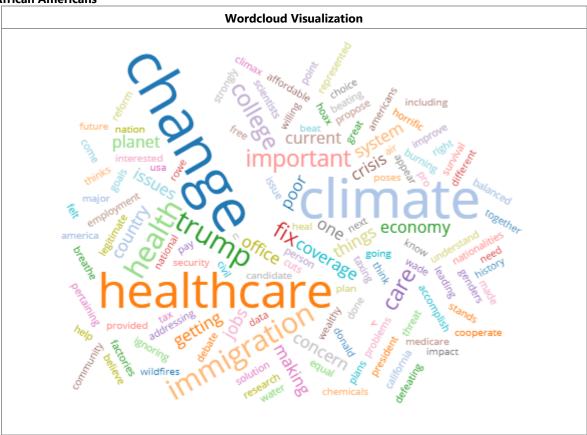

## **African Americans**

|                | Pre | Post | Pre-Post Vote Certainty |
|----------------|-----|------|-------------------------|
| Almost certain | 92% | 100% | +8%                     |
| Probably       | 8%  | 0%   | -8%                     |
| 50-50          | 0%  | 0%   | 0%                      |
| Will not vote  | 0%  | 0%   | 0%                      |

## **African Americans**

|                          | Pre | Post | Shift (Post-Pre) |
|--------------------------|-----|------|------------------|
| The Democratic candidate | 88% | 88%  | 0%               |
| Republican Donald Trump  | 8%  | 8%   | 0%               |
| Other                    | 0%  | 0%   | 0%               |
| Unsure                   | 4%  | 4%   | 0%               |

## **African Americans**

|                           | Pre | Post | Shift (Post-Pre) |
|---------------------------|-----|------|------------------|
| Democratic primary/caucus | 79% | 83%  | +4%              |
| Republican primary/caucus | 8%  | 8%   | 0%               |
| Neither one               | 4%  | 4%   | 0%               |
| Not sure                  | 8%  | 4%   | -4%              |

#### **African Americans**

| AITICALI AITIEFICALIS |     |      |                  |
|-----------------------|-----|------|------------------|
|                       | Pre | Post | Shift (Post-Pre) |
| Elizabeth Warren      | 0%  | 0%   | 0%               |
| Beto O Rourke         | 0%  | 0%   | 0%               |
| Cory Booker           | 5%  | 0%   | -5%              |
| Amy Klobuchar         | 0%  | 0%   | 0%               |
| Julian Castro         | 5%  | 5%   | 0%               |
| Tim Ryan              | 0%  | 0%   | 0%               |
| Tulsi Gabbard         | 0%  | 0%   | 0%               |
| Jay Inslee            | 0%  | 0%   | 0%               |
| Bill De Blasio        | 0%  | 0%   | 0%               |
| John Delaney          | 0%  | 0%   | 0%               |
| Joe Biden             | 58% | 60%  | +2%              |
| Bernie Sanders        | 5%  | 0%   | -5%              |
| Kamala Harris         | 11% | 25%  | +14%             |
| Pete Buttigieg        | 0%  | 0%   | 0%               |
| Andrew Yang           | 0%  | 0%   | 0%               |
| Kristen Gillibrand    | 0%  | 0%   | 0%               |
| John Hickenlooper     | 0%  | 0%   | 0%               |
| Michael Bennet        | 0%  | 0%   | 0%               |
| Marianne Williamson   | 0%  | 0%   | 0%               |
| Eric Swalwell         | 0%  | 0%   | 0%               |
| Someone else          | 0%  | 0%   | 0%               |
| Unsure                | 16% | 10%  | -6%              |