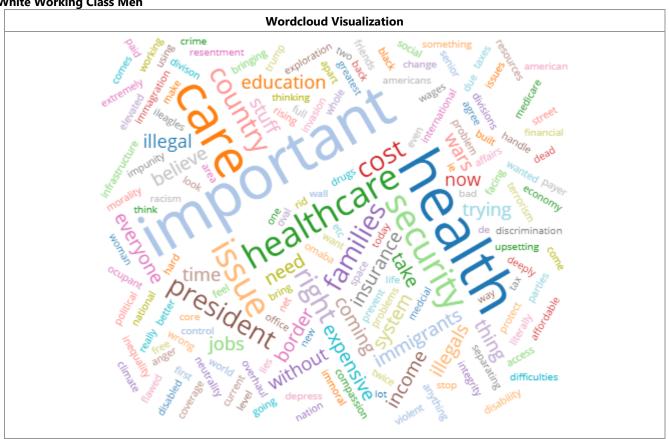

White Working Class Men

|                | Pre | Post | Pre-Post Vote Certainty |
|----------------|-----|------|-------------------------|
| Almost certain | 95% | 91%  | -5%                     |
| Probably       | 0%  | 5%   | +5%                     |
| 50-50          | 5%  | 5%   | 0%                      |
| Will not vote  | 0%  | 0%   | 0%                      |

White Working Class Men

|                          | Pre | Post | Shift (Post-Pre) |
|--------------------------|-----|------|------------------|
| The Democratic candidate | 45% | 50%  | +5%              |
| Republican Donald Trump  | 45% | 41%  | -5%              |
| Other                    | 5%  | 0%   | -5%              |
| Unsure                   | 5%  | 9%   | +5%              |

White Working Class Men

| _                         | Pre | Post | Shift (Post-Pre) |
|---------------------------|-----|------|------------------|
| Democratic primary/caucus | 36% | 36%  | 0%               |
| Republican primary/caucus | 41% | 36%  | -5%              |
| Neither one               | 14% | 14%  | 0%               |
| Not sure                  | 9%  | 14%  | +5%              |