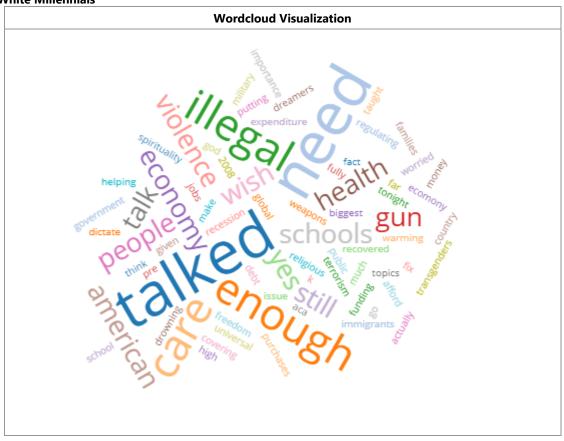

#### **White Millennials**

| VIIICE IVIIIICIIIIIIII |      |      |                         |
|------------------------|------|------|-------------------------|
|                        | Pre  | Post | Pre-Post Vote Certainty |
| Almost certain         | 100% | 100% | 0%                      |
| Probably               | 0%   | 0%   | 0%                      |
| 50-50                  | 0%   | 0%   | 0%                      |
| Will not vote          | 0%   | 0%   | 0%                      |