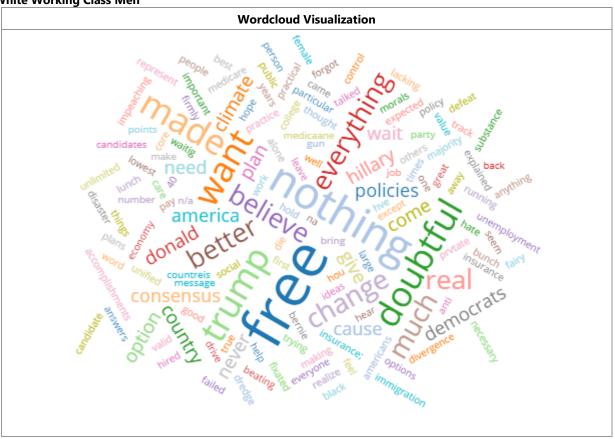

White Working Class Men

|                | Pre | Post | Pre-Post Vote Certainty |
|----------------|-----|------|-------------------------|
| Almost certain | 95% | 91%  | -5%                     |
| Probably       | 0%  | 5%   | +5%                     |
| 50-50          | 5%  | 5%   | 0%                      |
| Will not vote  | 0%  | 0%   | 0%                      |