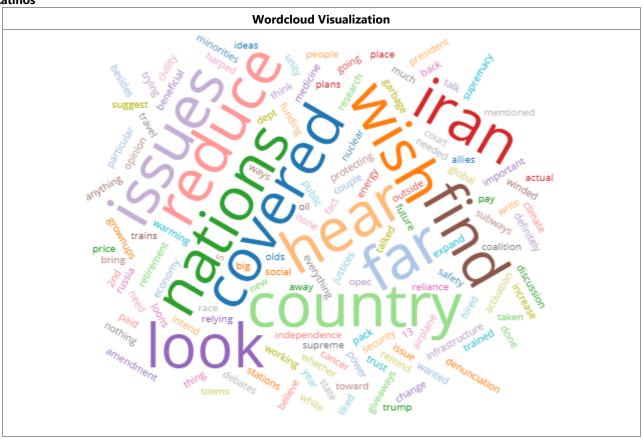

## Latinos

|                | Pre | Post | Pre-Post Vote Certainty |
|----------------|-----|------|-------------------------|
| Almost certain | 87% | 91%  | +4%                     |
| Probably       | 9%  | 4%   | -4%                     |
| 50-50          | 4%  | 4%   | 0%                      |
| Will not vote  | 0%  | 0%   | 0%                      |