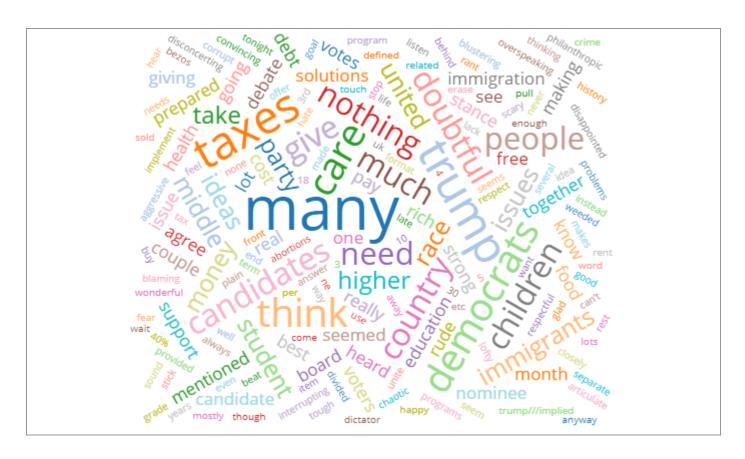

| Republican Donald Trump   Republican<br>2018 vote   Voted Republican Donald<br>Trump 2016   Female   60-69 years   Less       | They tell a bunch of lies. like I said if they would give a chance but no they have to fight all the way. and hurt the American people. Trump is straight up . And they don't like that. |

## White College Women

### **Wordcloud Visualization**



|                                                                                                                                                                             | Auto-Sentiment Rating = 39                                                                                   |
|-----------------------------------------------------------------------------------------------------------------------------------------------------------------------------|--------------------------------------------------------------------------------------------------------------|
| April   White College Women   Republican<br>Donald Trump   Did not vote 2018   Did<br>not vote 2016   Female   18-29 years  <br>College Education                           | I do not think free health care or free educatio