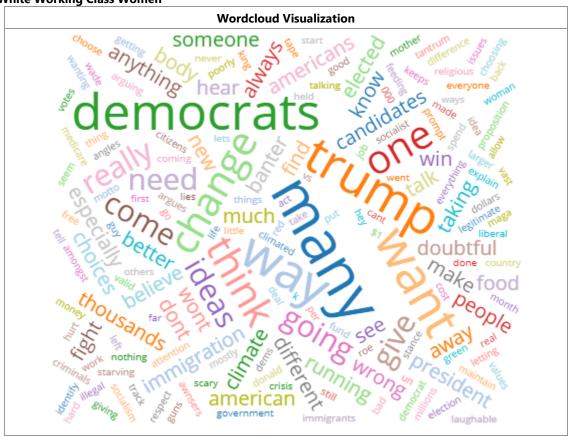

**White Working Class Women** 

|                | Pre | Post | Pre-Post Vote Certainty |
|----------------|-----|------|-------------------------|
| Almost certain | 84% | 88%  | +4%                     |
| Probably       | 8%  | 8%   | 0%                      |
| 50-50          | 8%  | 4%   | -4%                     |
| Will not vote  | 0%  | 0%   | 0%                      |