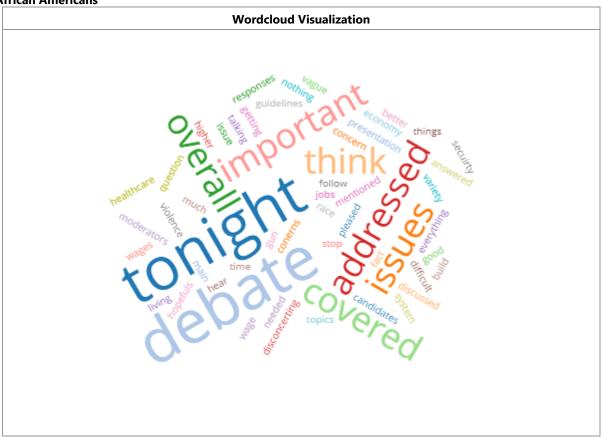

## **African Americans**

|                | Pre | Post | Pre-Post Vote Certainty |
|----------------|-----|------|-------------------------|
| Almost certain | 92% | 100% | +8%                     |
| Probably       | 8%  | 0%   | -8%                     |
| 50-50          | 0%  | 0%   | 0%                      |
| Will not vote  | 0%  | 0%   | 0%                      |