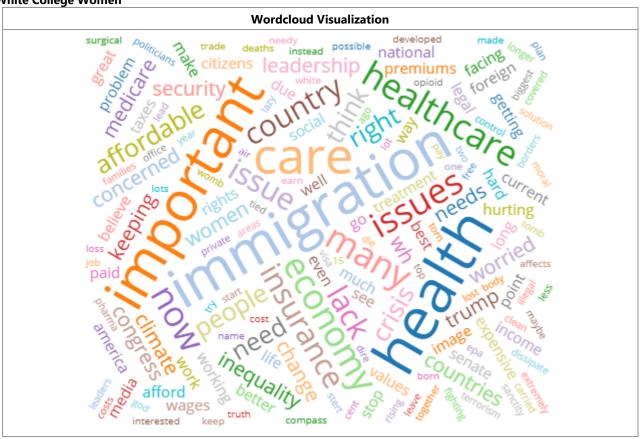

White College Women

|                | Pre | Post | Pre-Post Vote Certainty |
|----------------|-----|------|-------------------------|
| Almost certain | 97% | 97%  | 0%                      |
| Probably       | 3%  | 3%   | 0%                      |
| 50-50          | 0%  | 0%   | 0%                      |
| Will not vote  | 0%  | 0%   | 0%                      |

**White College Women** 

| _                        | Pre | Post | Shift (Post-Pre) |
|--------------------------|-----|------|------------------|
| The Democratic candidate | 48% | 55%  | +7%              |
| Republican Donald Trump  | 28% | 28%  | 0%               |
| Other                    | 7%  | 7%   | 0%               |
| Unsure                   | 17% | 10%  | -7%              |

**White College Women** 

|                           | Pre | Post | Shift (Post-Pre) |
|---------------------------|-----|------|------------------|
| Democratic primary/caucus | 48% | 45%  | -3%              |
| Republican primary/caucus | 31% | 38%  | +7%              |
| Neither one               | 10% | 10%  | 0%               |
| Not sure                  | 10% | 7%   | -3%              |

#### White College Women

| hite College Women  |     |      |                  |
|---------------------|-----|------|------------------|
|                     | Pre | Post | Shift (Post-Pre) |
| Elizabeth Warren    | 29% | 23%  | -5%              |
| Beto O Rourke       | 7%  | 8%   | +1%              |
| Cory Booker         | 0%  | 0%   | 0%               |
| Amy Klobuchar       | 14% | 15%  | +1%              |
| Julian Castro       | 0%  | 0%   | 0%               |
| Tim Ryan            | 0%  | 0%   | 0%               |
| Tulsi Gabbard       | 0%  | 0%   | 0%               |
| Jay Inslee          | 0%  | 0%   | 0%               |
| Bill De Blasio      | 0%  | 0%   | 0%               |
| John Delaney        | 0%  | 0%   | 0%               |
| Joe Biden           | 21% | 23%  | +2%              |
| Bernie Sanders      | 7%  | 0%   | -7%              |
| Kamala Harris       | 0%  | 31%  | +31%             |
| Pete Buttigieg      | 0%  | 0%   | 0%               |
| Andrew Yang         | 7%  | 0%   | -7%              |
| Kristen Gillibrand  | 0%  | 0%   | 0%               |
| John Hickenlooper   | 0%  | 0%   | 0%               |
| Michael Bennet      | 0%  | 0%   | 0%               |
| Marianne Williamson | 0%  | 0%   | 0%               |
| Eric Swalwell       | 0%  | 0%   | 0%               |
| Someone else        | 0%  | 0%   | 0%               |
| Unsure              | 14% | 0%   | -14%             |